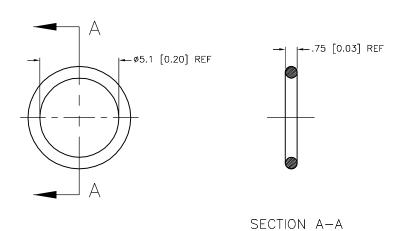

| SPECIFICATIONS                  |                |  |  |  |  |  |  |  |
|---------------------------------|----------------|--|--|--|--|--|--|--|
| O-RING MATERIAL/COLOR/DUROMETER | FKM/FPM/RED/70 |  |  |  |  |  |  |  |

## SOURCE DRAWING - FOR REFERENCE ONLY

|     |                 |     |          |         | RELATED DOCUMENTS  | 3RD ANGLE<br>PROJECTION             | THIS DRAWING IS<br>CONFIDENTIAL AND THE                                               |               |                                      | 3000 CAMPUS E                                               |                |
|-----|-----------------|-----|----------|---------|--------------------|-------------------------------------|---------------------------------------------------------------------------------------|---------------|--------------------------------------|-------------------------------------------------------------|----------------|
|     |                 |     |          |         | 2.<br>3.<br>4.     | ⊕ ←                                 | PROPERTY OF TURCK INC. USE OF THIS DOCUMENT WITHOUT WRITTEN PERMISSION IS PROHIBITED. |               | RCK                                  | 1-800-544-7<br>(763) 553-73<br>(763) 553-07<br>www.turck.us | 300<br>708 fax |
|     |                 |     |          |         | MATERIAL           |                                     | DRFT RDS                                                                              | DATE 04/26/18 | DESCRIPTION O-RING,5.1X0.75,FKM/FPM, | DED 70 (25                                                  | 5 /DAC)        |
|     |                 |     |          |         | SEE SPECIFICATIONS | ALL DIMENSIONS<br>DISPLAYED ON THIS | APVD T.S.                                                                             | SCALE 1=.3    | - 0-KING,3.1X0.73,1KM/1FM,           | NED,70 (23                                                  | I/ DAG)        |
|     |                 |     |          |         |                    | DRAWING ARE FOR REFERENCE ONLY      | UNIT OF MEASUREMENT                                                                   |               | IDENTIFICATION NO.                   |                                                             | REV            |
|     |                 |     |          |         | FINISH             | CONTACT TURCK                       | MILIMET                                                                               | ER [ INCH ]   |                                      |                                                             | ^              |
| Α   | DRAWING RELEASE | RDS | 04/26/18 |         | SEE SPECIFICATIONS | FOR MORE<br>INFORMATION             |                                                                                       |               | A900120                              |                                                             | А              |
| REV | DESCRIPTION     | BY  | DATE     | ECO NO. |                    |                                     | DO NOT SCALI                                                                          | THIS DRAWING  | FILE: A900120                        | SHEET                                                       | 1 OF 1         |